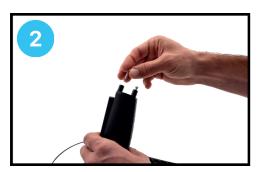

3. Position the short rail on top of the large rail on the tube, aligning the edges, and secure it with two screws using the larger Allen key.