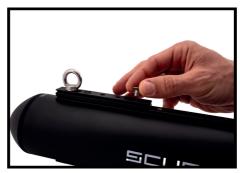

3. Position the short rail on top of the large rail on the tube, aligning the edges, and secure it with two screws using the larger Allen key.