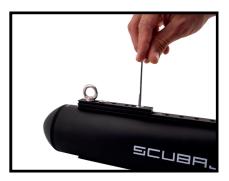

3. Position the short rail on top of the large rail on the tube, aligning the edges, and secure it with two screws using the larger Allen key.