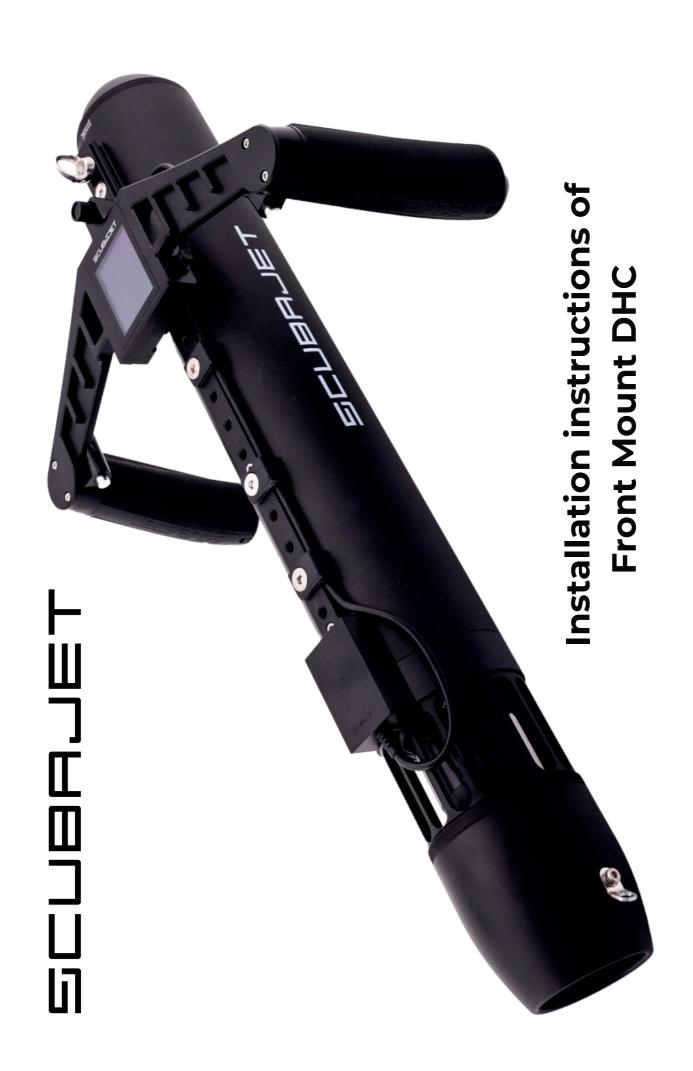

## **Installation instructions of Front Mount DHC**

1. Place all items, shown in image 1, for Front Mount DHC installation in front of you.

2. Mount the two handlebars to the DHC using the four small screws and the smaller Allen key (either bar can serve as left or right.)