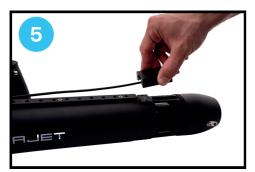

5. Attach the BT-Link to the SSC Plate by pushing it until you hear a "click" sound.

6. Secure the cable by creating a loop under the DHC and mounting it with cable clamps along the tube, maintaining consistent distances between the screws.