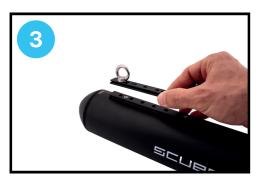

3. Position the short rail on top of the large rail on the tube, aligning the edges, and secure it with two screws using the larger Allen key.