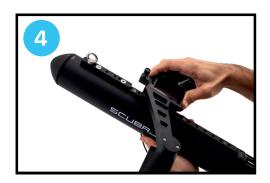

## **Installation instructions of Front Mount DHC**

4. Slide the DHC onto the short rail, ensuring it sits just before the large screw at the front. Secure the DHC with its screw by pressing down and turning in the correct direction.