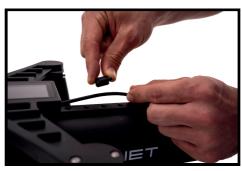

5. Attach the BT-Link to the SSC Plate by pushing it until you hear a "click" sound.

6. Secure the cable by creating a loop under the DHC and mounting it with cable clamps along the tube, maintaining consistent distances between the screws.