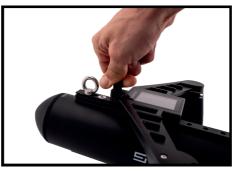

## **Installation instructions of Front Mount DHC**

4. Slide the DHC onto the short rail, ensuring it sits just before the large screw at the front. Secure the DHC with its screw by pressing down and turning in the correct direction.