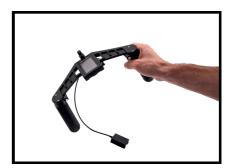

## **Installation instructions of Front Mount DHC**

1. Place all items, shown in image 1, for Front Mount DHC installation in front of you.

2. Mount the two handlebars to the DHC using the four small screws and the smaller Allen key (either bar can serve as left or right.)