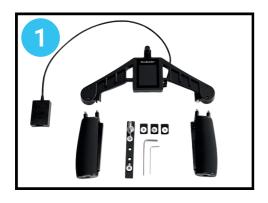

5. Attach the BT-Link to the SSC Plate by pushing it until you hear a "click" sound.

6. Secure the cable by creating a loop under the DHC and mounting it with cable clamps along the tube, maintaining consistent distances between the screws.