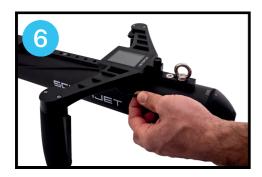

## **Installation instructions of Front Mount DHC**

4. Slide the DHC onto the short rail, ensuring it sits just before the large screw at the front. Secure the DHC with its screw by pressing down and turning in the correct direction.